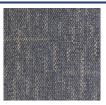

## City Square

800 - Impala

801 - Malibu

802 - Cobalt

803 - Cromo

| Construção / Construcción                           | Tufting bouclé                      |
|-----------------------------------------------------|-------------------------------------|
| Tipo de fio / Tipo de hilado                        | 100% SDN – Solution Dyed Nylon (PA) |
| Peso total / Peso total                             | 3890 g/m² (5%)                      |
| Espessura total / Espesor total                     | 6,5 mm (± 10%)                      |
| Aplicação / Aplicación                              | 33 - Comercial pesado               |
| Formato / Forma                                     | 50 cm x 50 cm / 5m² por caixa       |
| Reação ao fogo / Comportamiento al fuego            | III-A                               |
| Propensão eletrostática / Propensión electrostática | < 2.0 KV (DIN 54345.3/1985)         |
| Controle estático / Control estático                | Permanente                          |
| Acabamento Modular Bac / Alfombra Modular Bac       | Base termoplástica betuminosa       |