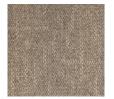

## City Square

800 - Impala

801 - Malibu

802 - Cobalt

803 - Cromo

| Construção / Construcción                           | Tufting bouclé                      |
|-----------------------------------------------------|-------------------------------------|
| Tipo de fio / Tipo de hilado                        | 100% SDN – Solution Dyed Nylon (PA) |
| Peso total / Peso total                             | 3890 g/m² (5%)                      |
| Espessura total / Espesor total                     | 6,5 mm (± 10%)                      |
| Aplicação / Aplicación                              | 33 - Comercial pesado               |
| Formato / Forma                                     | 50 cm x 50 cm / 5m² por caixa       |
| Reação ao fogo / Comportamiento al fuego            | III-A                               |
| Propensão eletrostática / Propensión electrostática | < 2.0 KV (DIN 54345.3/1985)         |
| Controle estático / Control estático                | Permanente                          |
| Acabamento Modular Bac / Alfombra Modular Bac       | Base termoplástica betuminosa       |