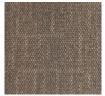

## City Square

800 - Impala

801 - Malibu

802 - Cobalt

803 - Cromo

| Construção / Construcción                           | Tufting bouclé                      |
|-----------------------------------------------------|-------------------------------------|
| Tipo de fio / Tipo de hilado                        | 100% SDN – Solution Dyed Nylon (PA) |
| Peso total / Peso total                             | 3890 g/m² (5%)                      |
| Espessura total / Espesor total                     | 6,5 mm (± 10%)                      |
| Aplicação / Aplicación                              | 33 - Comercial pesado               |
| Formato / Forma                                     | 50 cm x 50 cm / 5m² por caixa       |
| Reação ao fogo / Comportamiento al fuego            | III-A                               |
| Propensão eletrostática / Propensión electrostática | < 2.0 KV (DIN 54345.3/1985)         |
| Controle estático / Control estático                | Permanente                          |
| Acabamento Modular Bac / Alfombra Modular Bac       | Base termoplástica betuminosa       |