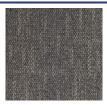

## City Square

800 - Impala

801 - Malibu

802 - Cobalt

803 - Cromo

| Construção / Construcción                           | Tufting bouclé                      |
|-----------------------------------------------------|-------------------------------------|
| Tipo de fio / Tipo de hilado                        | 100% SDN – Solution Dyed Nylon (PA) |
| Peso total / Peso total                             | 3890 g/m² (5%)                      |
| Espessura total / Espesor total                     | 6,5 mm (± 10%)                      |
| Aplicação / Aplicación                              | 33 - Comercial pesado               |
| Formato / Forma                                     | 50 cm x 50 cm / 5m² por caixa       |
| Reação ao fogo / Comportamiento al fuego            | III-A                               |
| Propensão eletrostática / Propensión electrostática | < 2.0 KV (DIN 54345.3/1985)         |
| Controle estático / Control estático                | Permanente                          |
| Acabamento Modular Bac / Alfombra Modular Bac       | Base termoplástica betuminosa       |